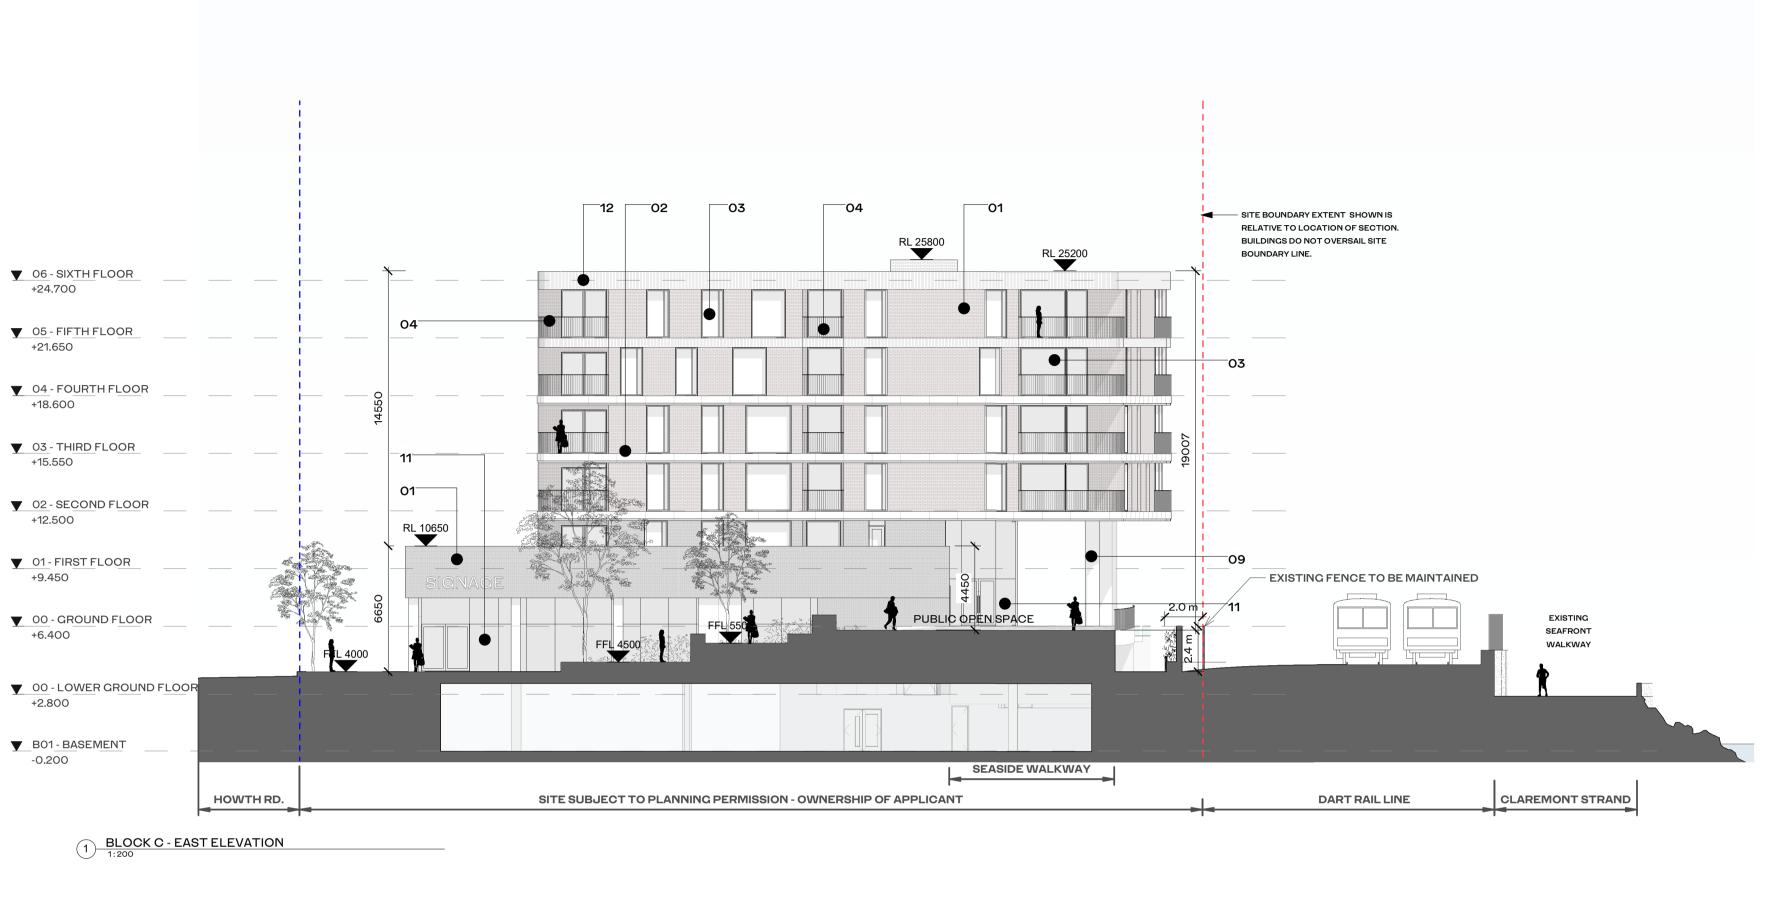

✓ SITE BOUNDARY EXTENT SHOWN IS RELATIVE TO LOCATION OF SECTION. BUILDINGS DO NOT OVERSAIL SITE BOUNDARY LINE. ▼ 07 - SEVENTH FLOOR +27.750 ▼ 06 - SIXTH FLOOR +24.700 04 ▼ 05 - FIFTH FLOOR +21.650 ▼ 04 - FOURTH FLOOR +18.600 ▼ 03 - THIRD FLOOR +15.550 ▼ 02 - SECOND FLOOR +12.500 EXISTING FENCE TO BE MAINTAINED -+9.450 ▼ 00 - GROUND FLOOR SEAFRONT +6.400 WALKWAY BICYCLE STORAGE ▼ 00 - LOWER GROUND FLOOR +2.800 ▼ B01 - BASEMENT SEASIDE WALKWAY CLAREMONT STRAND DART RAIL LINE SITE SUBJECT TO PLANNING PERMISSION - OWNERSHIP OF APPLICANT HOWTH RD.

2 BLOCK C - WEST ELEVATION

ALL DIMENSIONS TO BE CHECKED ON SITE NO DIMENSIONS TO BE SCALED FROM THIS DRAWING DRAWING IS TO BE READ IN CONJUNCTION WITH RELEVANT CONSULTANTS DRAWINGS